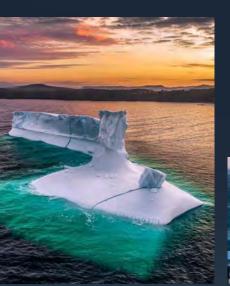

crease awareness for IcebergFinder.com, while also encouraging travellers to generate iceberg related content over the course of their visit.

#### IDEA

We enlisted the help of local influencers to capture stunning shots of icebergs, tagging them using #IcebergsNL. Not only did our influencers create beautiful content, promote the use of #IcebergsNL, and generate awareness, they also encouraged travellers to take and share iceberg photos.

























































































































































































































































































1000

and the











## Over 4,000 images captured with #IcebergsNL