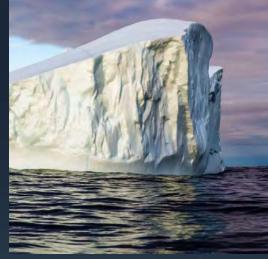

# CHASING GIANTS Meet the Iceberg Finders



Newfoundland Labrador



### **ICEBERG INFLUENCERS**

#### CHALLENGE

Increase awareness for IcebergFinder.com, while also encouraging travellers to generate iceberg related content over the course of their visit.

#### IDEA

We enlisted the help of local influencers to capture stunning shots of icebergs, tagging them using #IcebergsNL. Not only did our influencers create beautiful content, promote the use of #IcebergsNL, and generate awareness, they also encouraged travellers to take and share iceberg photos.

























































































































































































































































































1000

and the











## Over 4,000 images captured with #IcebergsNL