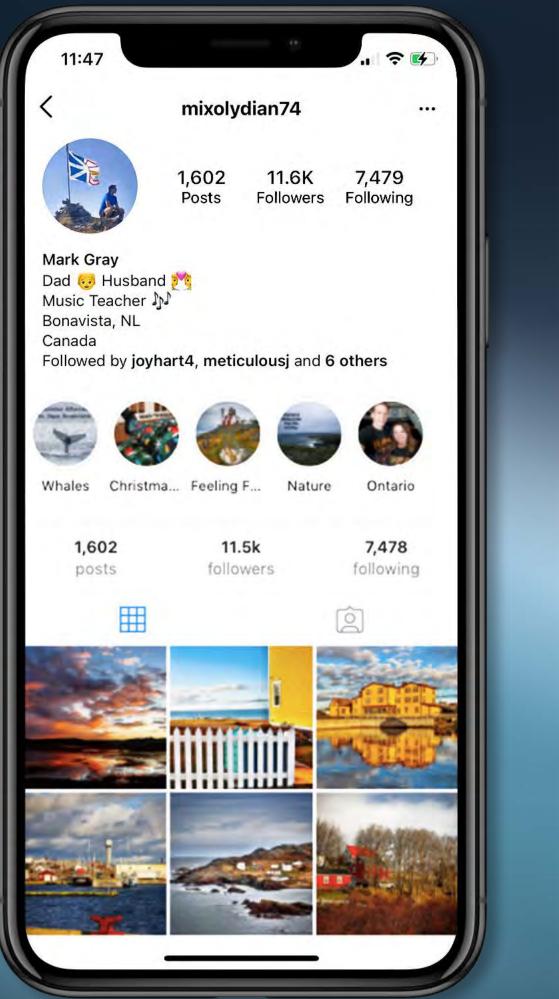

#### IDEA

We enlisted the help of local influencers to capture stunning shots of icebergs, tagging them using #IcebergsNL. Not only did our influencers create beautiful content, promote the use of #IcebergsNL, and generate awareness, they also encouraged travellers to take and share iceberg photos.

1000

and the

## Over 4,000 images captured with #IcebergsNL