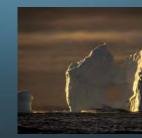

while also encouraging travellers to generate iceberg related content over the course of their visit.

#### IDEA

We enlisted the help of local influencers to capture stunning shots of icebergs, tagging them using #IcebergsNL. Not only did our influencers create beautiful content, promote the use of #IcebergsNL, and generate awareness, they also encouraged travellers to take and share iceberg photos.

























































































































































































































































































1000

and the











## Over 4,000 images captured with #IcebergsNL