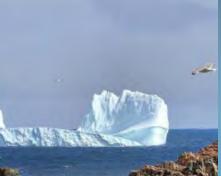

#### IDEA

We enlisted the help of local influencers to capture stunning shots of icebergs, tagging them using #IcebergsNL. Not only did our influencers create beautiful content, promote the use of #IcebergsNL, and generate awareness, they also encouraged travellers to take and share iceberg photos.

## Over 4,000 images captured with #IcebergsNL