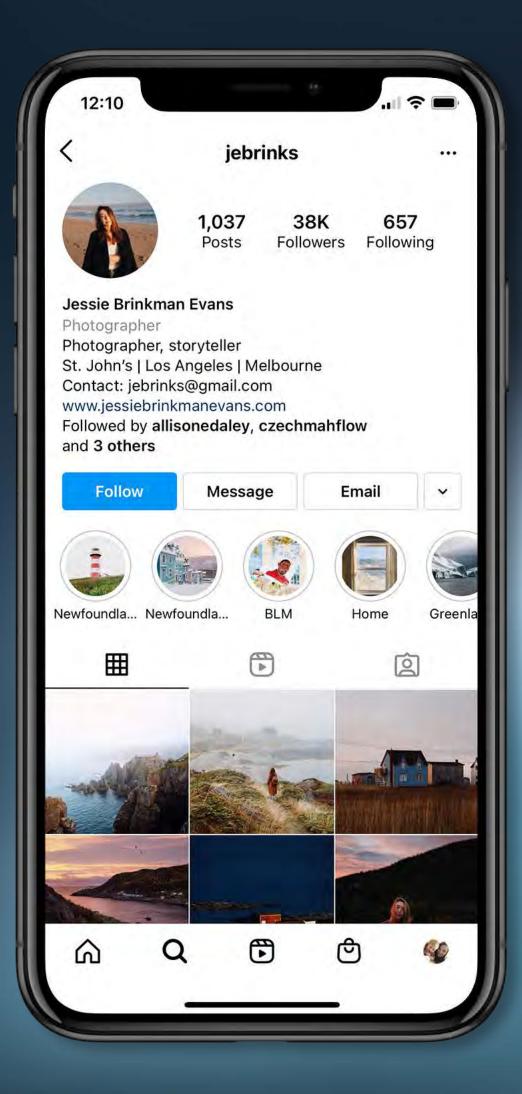

#### IDEA

We enlisted the help of local influencers to capture stunning shots of icebergs, tagging them using #IcebergsNL. Not only did our influencers create beautiful content, promote the use of #IcebergsNL, and generate awareness, they also encouraged travellers to take and share iceberg photos.