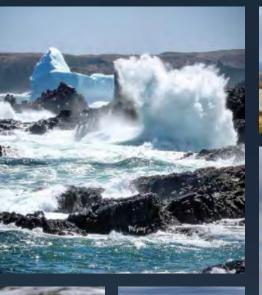

#### IDEA

We enlisted the help of local influencers to capture stunning shots of icebergs, tagging them using #IcebergsNL. Not only did our influencers create beautiful content, promote the use of #IcebergsNL, and generate awareness, they also encouraged travellers to take and share iceberg photos.

## Over 4,000 images captured with #IcebergsNL