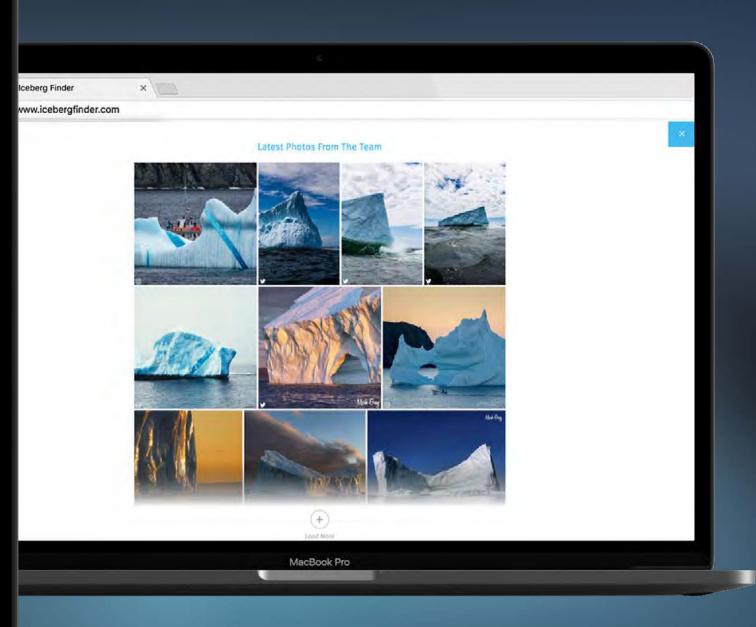

# CHASING GIANTS Meet the Iceberg Finders



Newfoundland Labrador



### **ICEBERG INFLUENCERS**

#### CHALLENGE

Increase awareness for IcebergFinder.com, while also encouraging travellers to generate iceberg related content over the course of their visit.

#### IDEA

We enlisted the help of local influencers to capture stunning shots of icebergs, tagging them using #IcebergsNL. Not only did our influencers create beautiful content, promote the use of #IcebergsNL, and generate awareness, they also encouraged travellers to take and share iceberg photos.

























































































































































































































































































1000

and the











## Over 4,000 images captured with #IcebergsNL