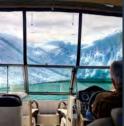

#### IDEA

We enlisted the help of local influencers to capture stunning shots of icebergs, tagging them using #IcebergsNL. Not only did our influencers create beautiful content, promote the use of #IcebergsNL, and generate awareness, they also encouraged travellers to take and share iceberg photos.