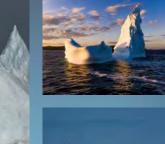

nder.com, while also encouraging travellers to generate iceberg related content over the course of their visit.

#### IDEA

We enlisted the help of local influencers to capture stunning shots of icebergs, tagging them using #IcebergsNL. Not only did our influencers create beautiful content, promote the use of #IcebergsNL, and generate awareness, they also encouraged travellers to take and share iceberg photos.

























































































































































































































































































1000

and the











## Over 4,000 images captured with #IcebergsNL