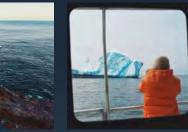

#### IDEA

We enlisted the help of local influencers to capture stunning shots of icebergs, tagging them using #IcebergsNL. Not only did our influencers create beautiful content, promote the use of #IcebergsNL, and generate awareness, they also encouraged travellers to take and share iceberg photos.

## Over 4,000 images captured with #IcebergsNL