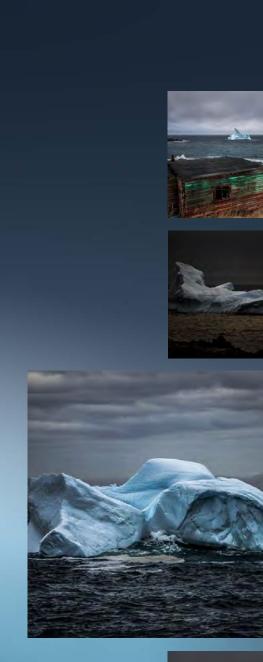

# CHASING GIANTS Meet the Iceberg Finders



Newfoundland Labrador



### **ICEBERG INFLUENCERS**

#### CHALLENGE

Increase awareness for IcebergFinder.com, while also encouraging travellers to generate iceberg related content over the course of their visit.

#### IDEA

We enlisted the help of local influencers to capture stunning shots of icebergs, tagging them using #IcebergsNL. Not only did our influencers create beautiful content, promote the use of #IcebergsNL, and generate awareness, they also encouraged travellers to take and share iceberg photos.

























































































































































































































































































1000

and the











## Over 4,000 images captured with #IcebergsNL