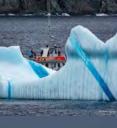

# CHASING GIANTS Meet the Iceberg Finders



Newfoundland Labrador



### **ICEBERG INFLUENCERS**

#### CHALLENGE

Increase awareness for IcebergFinder.com, while also encouraging travellers to generate iceberg related content over the course of their visit.

#### IDEA

We enlisted the help of local influencers to capture stunning shots of icebergs, tagging them using #IcebergsNL. Not only did our influencers create beautiful content, promote the use of #IcebergsNL, and generate awareness, they also encouraged travellers to take and share iceberg photos.

























































































































































































































































































1000

and the











## Over 4,000 images captured with #IcebergsNL