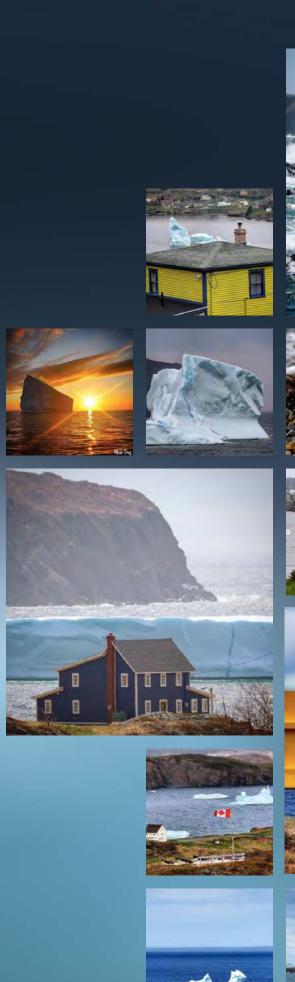

#### IDEA

We enlisted the help of local influencers to capture stunning shots of icebergs, tagging them using #IcebergsNL. Not only did our influencers create beautiful content, promote the use of #IcebergsNL, and generate awareness, they also encouraged travellers to take and share iceberg photos.

## Over 4,000 images captured with #IcebergsNL