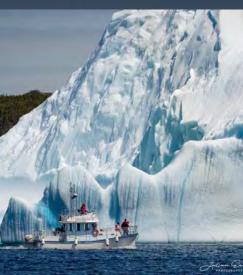

# CHASING GIANTS Meet the Iceberg Finders



Newfoundland Labrador



### **ICEBERG INFLUENCERS**

#### CHALLENGE

Increase awareness for IcebergFinder.com, while also encouraging travellers to generate iceberg related content over the course of their visit.

#### IDEA

We enlisted the help of local influencers to capture stunning shots of icebergs, tagging them using #IcebergsNL. Not only did our influencers create beautiful content, promote the use of #IcebergsNL, and generate awareness, they also encouraged travellers to take and share iceberg photos.

























































































































































































































































































1000

and the











## Over 4,000 images captured with #IcebergsNL