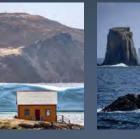

#### IDEA

We enlisted the help of local influencers to capture stunning shots of icebergs, tagging them using #IcebergsNL. Not only did our influencers create beautiful content, promote the use of #IcebergsNL, and generate awareness, they also encouraged travellers to take and share iceberg photos.

## Over 4,000 images captured with #IcebergsNL