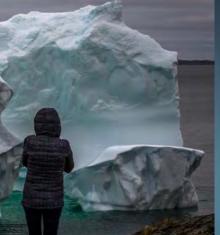

#### IDEA

We enlisted the help of local influencers to capture stunning shots of icebergs, tagging them using #IcebergsNL. Not only did our influencers create beautiful content, promote the use of #IcebergsNL, and generate awareness, they also encouraged travellers to take and share iceberg photos.