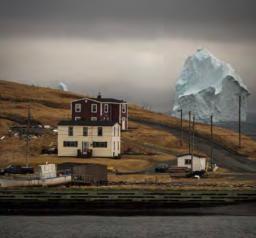

also encouraging travellers to generate iceberg related content over the course of their visit.

#### IDEA

We enlisted the help of local influencers to capture stunning shots of icebergs, tagging them using #IcebergsNL. Not only did our influencers create beautiful content, promote the use of #IcebergsNL, and generate awareness, they also encouraged travellers to take and share iceberg photos.

























































































































































































































































































1000

and the











## Over 4,000 images captured with #IcebergsNL