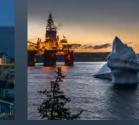

cebergFinder.com, while also encouraging travellers to generate iceberg related content over the course of their visit.

#### IDEA

We enlisted the help of local influencers to capture stunning shots of icebergs, tagging them using #IcebergsNL. Not only did our influencers create beautiful content, promote the use of #IcebergsNL, and generate awareness, they also encouraged travellers to take and share iceberg photos.

























































































































































































































































































1000

and the











## Over 4,000 images captured with #IcebergsNL