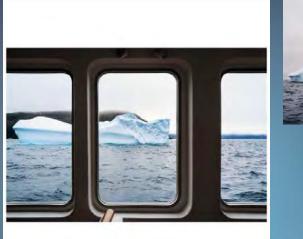

#### IDEA

We enlisted the help of local influencers to capture stunning shots of icebergs, tagging them using #IcebergsNL. Not only did our influencers create beautiful content, promote the use of #IcebergsNL, and generate awareness, they also encouraged travellers to take and share iceberg photos.