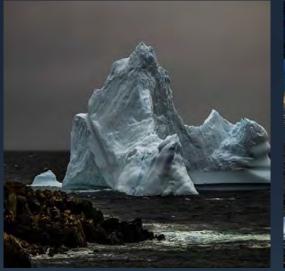

# CHASING GIANTS Meet the Iceberg Finders



Newfoundland Labrador



### **ICEBERG INFLUENCERS**

#### CHALLENGE

Increase awareness for IcebergFinder.com, while also encouraging travellers to generate iceberg related content over the course of their visit.

#### IDEA

We enlisted the help of local influencers to capture stunning shots of icebergs, tagging them using #IcebergsNL. Not only did our influencers create beautiful content, promote the use of #IcebergsNL, and generate awareness, they also encouraged travellers to take and share iceberg photos.

























































































































































































































































































1000

and the











## Over 4,000 images captured with #IcebergsNL