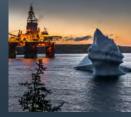

bergFinder.com, while also encouraging travellers to generate iceberg related content over the course of their visit.

#### IDEA

We enlisted the help of local influencers to capture stunning shots of icebergs, tagging them using #IcebergsNL. Not only did our influencers create beautiful content, promote the use of #IcebergsNL, and generate awareness, they also encouraged travellers to take and share iceberg photos.

























































































































































































































































































1000

and the











## Over 4,000 images captured with #IcebergsNL