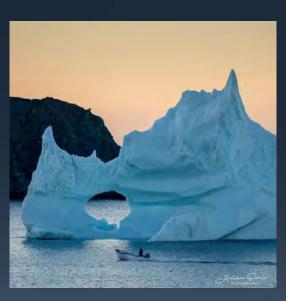

#### IDEA

We enlisted the help of local influencers to capture stunning shots of icebergs, tagging them using #IcebergsNL. Not only did our influencers create beautiful content, promote the use of #IcebergsNL, and generate awareness, they also encouraged travellers to take and share iceberg photos.

## Over 4,000 images captured with #IcebergsNL