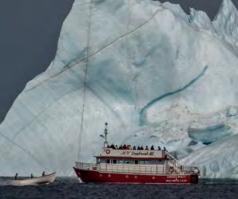

#### IDEA

We enlisted the help of local influencers to capture stunning shots of icebergs, tagging them using #IcebergsNL. Not only did our influencers create beautiful content, promote the use of #IcebergsNL, and generate awareness, they also encouraged travellers to take and share iceberg photos.