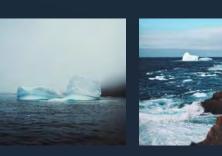

#### IDEA

We enlisted the help of local influencers to capture stunning shots of icebergs, tagging them using #IcebergsNL. Not only did our influencers create beautiful content, promote the use of #IcebergsNL, and generate awareness, they also encouraged travellers to take and share iceberg photos.

## Over 4,000 images captured with #IcebergsNL