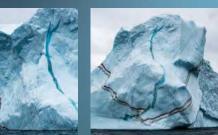

#### IDEA

We enlisted the help of local influencers to capture stunning shots of icebergs, tagging them using #IcebergsNL. Not only did our influencers create beautiful content, promote the use of #IcebergsNL, and generate awareness, they also encouraged travellers to take and share iceberg photos.

## Over 4,000 images captured with #IcebergsNL