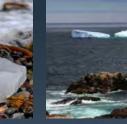

#### IDEA

We enlisted the help of local influencers to capture stunning shots of icebergs, tagging them using #IcebergsNL. Not only did our influencers create beautiful content, promote the use of #IcebergsNL, and generate awareness, they also encouraged travellers to take and share iceberg photos.

## Over 4,000 images captured with #IcebergsNL