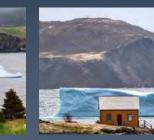

#### IDEA

We enlisted the help of local influencers to capture stunning shots of icebergs, tagging them using #IcebergsNL. Not only did our influencers create beautiful content, promote the use of #IcebergsNL, and generate awareness, they also encouraged travellers to take and share iceberg photos.

## Over 4,000 images captured with #IcebergsNL