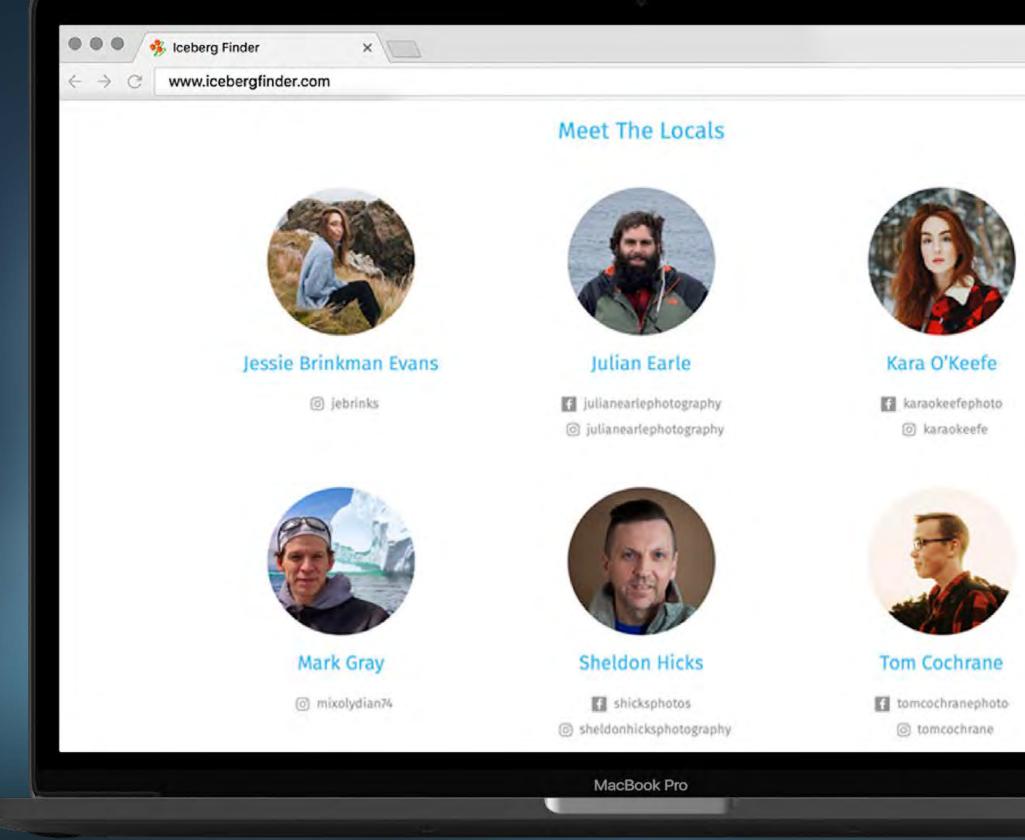

#### IDEA

We enlisted the help of local influencers to capture stunning shots of icebergs, tagging them using #IcebergsNL. Not only did our influencers create beautiful content, promote the use of #IcebergsNL, and generate awareness, they also encouraged travellers to take and share iceberg photos.