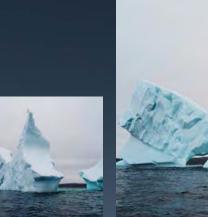

#### IDEA

We enlisted the help of local influencers to capture stunning shots of icebergs, tagging them using #IcebergsNL. Not only did our influencers create beautiful content, promote the use of #IcebergsNL, and generate awareness, they also encouraged travellers to take and share iceberg photos.

## Over 4,000 images captured with #IcebergsNL