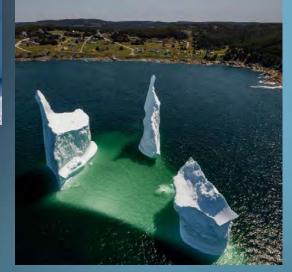

#### IDEA

We enlisted the help of local influencers to capture stunning shots of icebergs, tagging them using #IcebergsNL. Not only did our influencers create beautiful content, promote the use of #IcebergsNL, and generate awareness, they also encouraged travellers to take and share iceberg photos.

## Over 4,000 images captured with #IcebergsNL