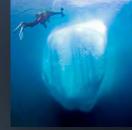

#### IDEA

We enlisted the help of local influencers to capture stunning shots of icebergs, tagging them using #IcebergsNL. Not only did our influencers create beautiful content, promote the use of #IcebergsNL, and generate awareness, they also encouraged travellers to take and share iceberg photos.