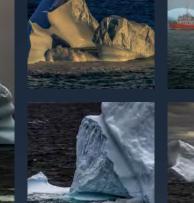

# CHASING GIANTS Meet the Iceberg Finders



Newfoundland Labrador



### **ICEBERG INFLUENCERS**

#### CHALLENGE

Increase awareness for IcebergFinder.com, while also encouraging travellers to generate iceberg related content over the course of their visit.

#### IDEA

We enlisted the help of local influencers to capture stunning shots of icebergs, tagging them using #IcebergsNL. Not only did our influencers create beautiful content, promote the use of #IcebergsNL, and generate awareness, they also encouraged travellers to take and share iceberg photos.

























































































































































































































































































1000

and the











## Over 4,000 images captured with #IcebergsNL