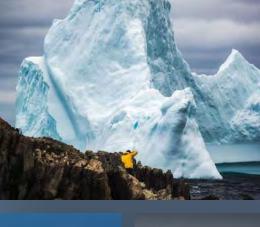

#### IDEA

We enlisted the help of local influencers to capture stunning shots of icebergs, tagging them using #IcebergsNL. Not only did our influencers create beautiful content, promote the use of #IcebergsNL, and generate awareness, they also encouraged travellers to take and share iceberg photos.