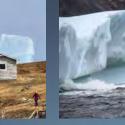

#### IDEA

We enlisted the help of local influencers to capture stunning shots of icebergs, tagging them using #IcebergsNL. Not only did our influencers create beautiful content, promote the use of #IcebergsNL, and generate awareness, they also encouraged travellers to take and share iceberg photos.

## Over 4,000 images captured with #IcebergsNL