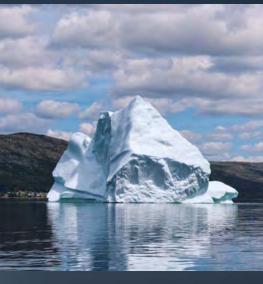

for IcebergFinder.com, while also encouraging travellers to generate iceberg related content over the course of their visit.

#### IDEA

We enlisted the help of local influencers to capture stunning shots of icebergs, tagging them using #IcebergsNL. Not only did our influencers create beautiful content, promote the use of #IcebergsNL, and generate awareness, they also encouraged travellers to take and share iceberg photos.

























































































































































































































































































1000

and the











## Over 4,000 images captured with #IcebergsNL