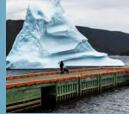

# CHASING GIANTS Meet the Iceberg Finders

Newfoundland Labrador

### **ICEBERG INFLUENCERS**

#### IDEA

We enlisted the help of local influencers to capture stunning shots of icebergs, tagging them using #IcebergsNL. Not only did our influencers create beautiful content, promote the use of #IcebergsNL, and generate awareness, they also encouraged travellers to take and share iceberg photos.