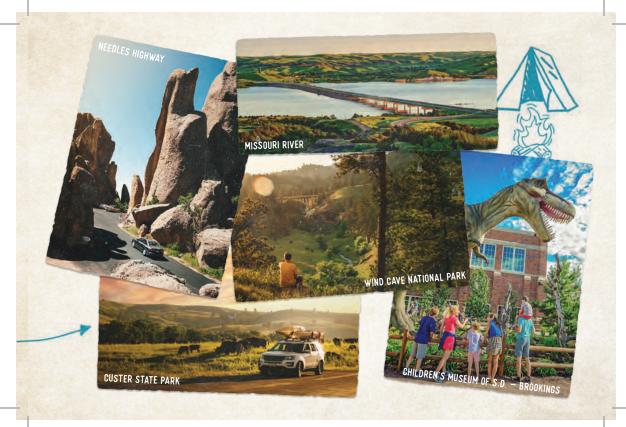

## Roadtrippin' 2021

Drive-this is how you make a memory.
This is how you rediscover the world. This is how a roadtrip should be wide open.
Dur endless horizons are endless possibilities.
They are mountains and buttes and prairies and sunsets on the lake. South Dakota horizons are the backdrop of time you'll forever cherish.
The road is your canvas. Go forthe color it.

MOST INTERESTING ATMOSPHERE: Leck's Marketpiece-SIOUX FALLS

- · Watch for mountain goats on Needles Highway.
- · Badlands Loop is an epic place to watch a sunset.
- · See three water falls along Spearfish Canyon Scenic Byway.

## Family FAVORITES

Storybook Land & Wylie Pank | ABBRDEEN 1880 Train / HILL CTTY Children's Museum of S.D. Brookings Inapella Homestead DESMET Reptile Gardens | RAPID CITY

- · Follow in the footstops of Lewist Clark on Latramboise Island in Pierre.
- · Palisades State Park in Garretson& Sylvan Lake Trail in Custer State Park are made for family adventure.