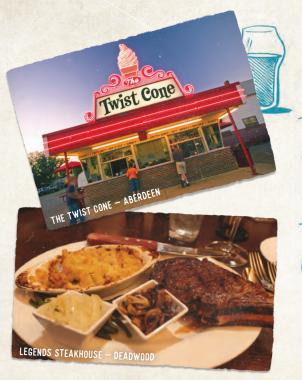

## MY FAVORITE PLATES

BEST BURGER: Black Hills Burger & Bun - CUSTER

GREAT STEAK: Legends Steakhouse - DEADWOOD

ICE CREAM JOINT: TWIST COME - ABERDEEN

BEST BEER SELECTION: Independent Ale House - RAPIDCITY