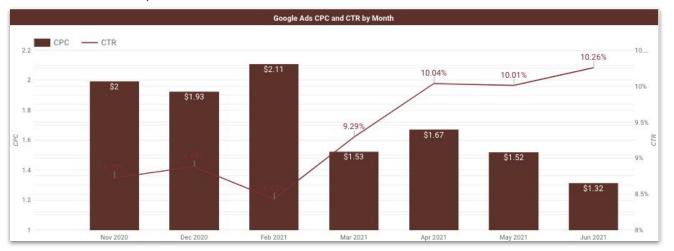

### **Google Search Results**

Impressions: 317,634

• Clicks: 28,725

• CTR: 9.04%

• CPC: \$1.66

Goal Conversions: 5,710

 Most of FY20/21 was impacted by COVID-19 and led to lower spend and more awareness vs. conversion ads