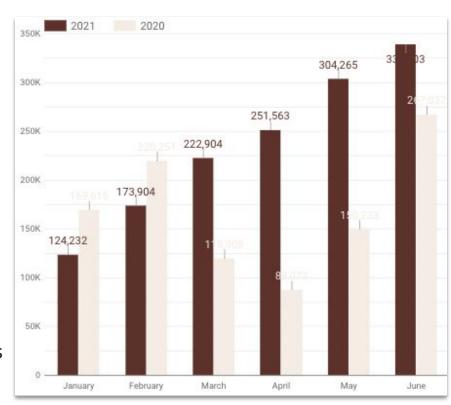

## Website Results - Traffic Metrics

### Website Results: 2020/2021 vs. 2018/2019

- Pageviews: 4.88M vs 5.53M (-12%)
- Avg. Time on Page: 2:06 vs 2:18 (-8%)
- Bounce: 49.5% vs 48.1% (+3.1%)