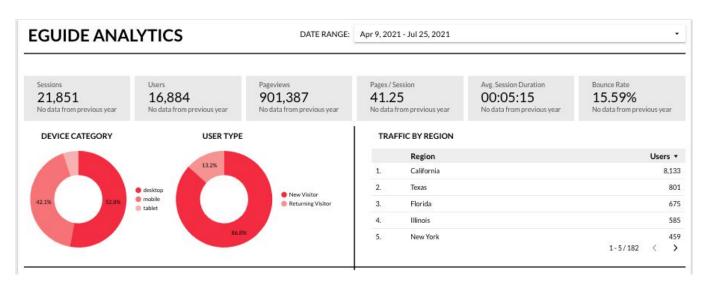

## **Spring/Summer Results**

Sessions: 21,851

Pageviews: 901,387

Pages/Session: 41.24

• Avg. Session Duration: 5:15