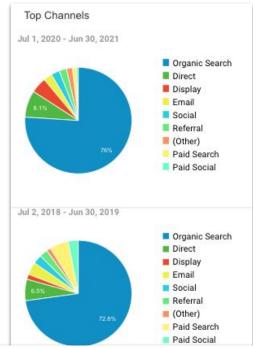

## Website Results - Traffic Metrics

### Website Results: 2020/2021 vs. 2018/2019

- Pageviews: 4.88M vs 5.53M (-12%)
- Avg. Time on Page: 2:06 vs 2:18 (-8%)
- Bounce: 49.5% vs 48.1% (+3.1%)