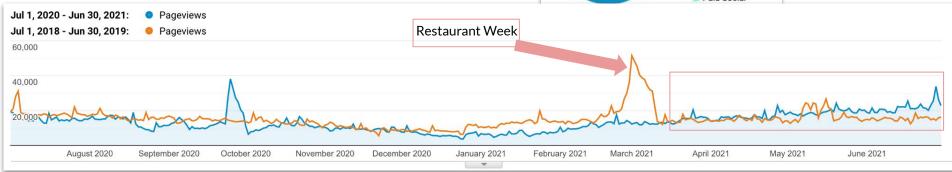

## Website Results - Traffic Metrics

### Website Results: 2020/2021 vs. 2018/2019

- Pageviews: 4.88M vs 5.53M (-12%)
- Avg. Time on Page: 2:06 vs 2:18 (-8%)
- Bounce: 49.5% vs 48.1% (+3.1%)

### **Landing Page Traffic: 2020/21 vs. 2018/19**

- /life-opens-up: +306%
- /coronavirus: N/A
- /: -46%
- /lodging/bodega-dunes-campground: +1,107%
- /articles/5-fun-things-do-bodega-bay: +130%
- /guide-order: -28%
- /articles/13-sonoma-county-wineries-you-should-know: +546%
- /articles/glamping-luxury-camping-wine-country: +47%
- /cities/sea-ranch: +48%
- /articles/most-beautiful-wine-castles-sonoma: +177%