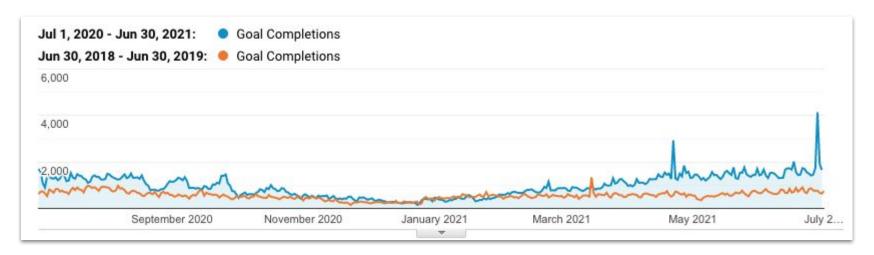

## Website Results - Goal Conversions

#### **Goal Results**

- eNews Signup: 8,585 (+29% YoY)
- Map/Guide Order: 14,031 (+17%)
- View Accommodation Listing: 315,151 (+80%)
- Guide Click-Thru: 13,237 (+796%)
- Partner Referrals: 773,084 (+16%)