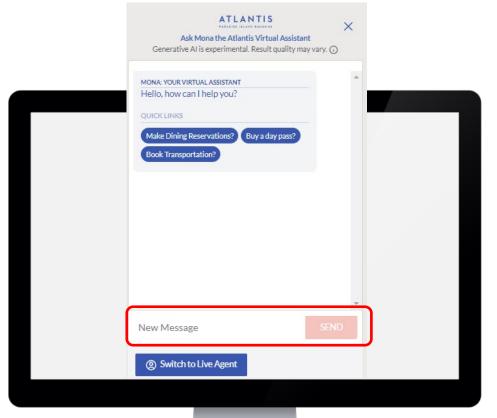

### **HOW IT WORKS**

 When users click on the Chat icon, it will expand into a chat interface, allowing them to input their inquiries and begin interacting with the Al-powered chatbot or click to chat with a live agent.

### ATLANTIS

Ask Mona the Atlantis Virtual Assistant

### WELCOME TO ASK MONA, THE ATLANTIS VIRTUAL ASSISTANT!

We hope our helpbot, MONA, can assist you find what you're looking for at Atlantis. Do note that our bot uses Generative AI which is experimental, and results quality may vary. We will continue to monitor the responses that MONA returns to continue to improve its output.

This chat is intended to assist consumers with their Atlantis questions. By using this chat, you agree that we may use and record your chat and its contents in accordance with our <u>privacy policy</u> and <u>terms of use</u>, and to help us continually improve its results.

I UNDERSTAND AND AGREE TO THESE TERMS.

New Message

SEND