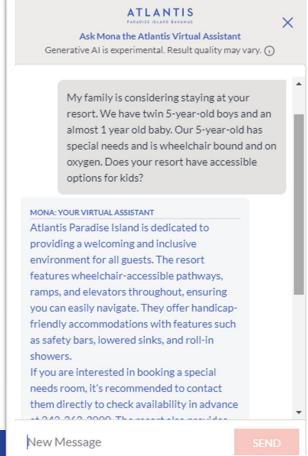

CHATTING WITH AI

 When a user inputs an inquiry, MONA uses AI and leverages advanced natural language processing models to understand the intent and context of the message.

 The API generates a response in real-time based on the inputs from our website.





### SWITCHING TO LIVE AGENT

- An option is provided to users to switch to a Live Agent for when they have a specific service or reservation question.
- The Live Agent is a system where guests can connect with a call center team member.



#### LEARNINGS

- Gave us a better understanding how AI systems like Google Bard or ChatGPT will be crawling our website and serving up content to their users. We are adjusting our content strategy accordingly.
- Al Bots crawl the website differently than SEO
- Context is everything



ATLANTIS





## SAMPLE QUESTIONS & RESPONSES







## SAMPLE QUESTIONS & RESPONSES



### ATLANTIS

#### Ask Mona the Atlantis Virtual Assistant

Generative AI is experimental. Result quality may vary. (1)

Do you have any celebrity restaurants?

#### MONA: YOUR VIRTUAL ASSISTANT

Atlantis Paradise Island features several celebrity chef restaurants that provide exceptional dining experiences. Notable options include:

Fish by José Andrés - This upscale seafood restaurant is known for its innovative dishes and stunning design.

Nobu - A renowned restaurant by chef Nobu Matsuhisa, offering exceptional sushi and Japanese-Peruvian fusion dishes.

Paranza - An Italian seafood restaurant led by Chef Michael White, focusing on regional Italian cuisine with a fresh seafood approach. Silan - A Mediterranean-