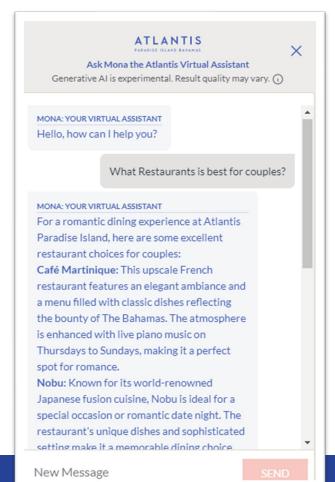

# CHATTING WITH AI

 When a user inputs an inquiry, MONA uses AI and leverages advanced natural language processing models to understand the intent and context of the message.

 The API generates a response in real-time based on the inputs from our website.





### SWITCHING TO LIVE AGENT

- An option is provided to users to switch to a Live Agent for when they have a specific service or reservation question.
- The Live Agent is a system where guests can connect with a call center team member.



#### LEARNINGS

- Gave us a better understanding how AI systems like Google Bard or ChatGPT will be crawling our website and serving up content to their users. We are adjusting our content strategy accordingly.
- Al Bots crawl the website differently than SEO
- Context is everything



ATLANTIS





## SAMPLE QUESTIONS & RESPONSES







## SAMPLE QUESTIONS & RESPONSES



### ATLANTIS

#### Ask Mona the Atlantis Virtual Assistant

Generative AI is experimental. Result quality may vary. (1)

Do you have any celebrity restaurants?

#### MONA: YOUR VIRTUAL ASSISTANT

Atlantis Paradise Island features several celebrity chef restaurants that provide exceptional dining experiences. Notable options include:

Fish by José Andrés - This upscale seafood restaurant is known for its innovative dishes and stunning design.

Nobu - A renowned restaurant by chef Nobu Matsuhisa, offering exceptional sushi and Japanese-Peruvian fusion dishes.

Paranza - An Italian seafood restaurant led by Chef Michael White, focusing on regional Italian cuisine with a fresh seafood approach. Silan - A Mediterranea