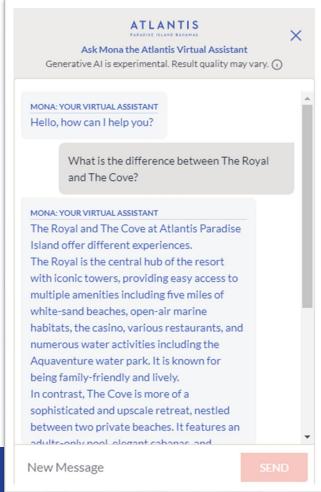

### ATLANTIS

Ask Mona the Atlantis Virtual Assistant

#### Ask Mona the Atlantis Virtual Assistant

Generative AI is experimental. Result quality may vary. (1)

Do you have any celebrity restaurants?