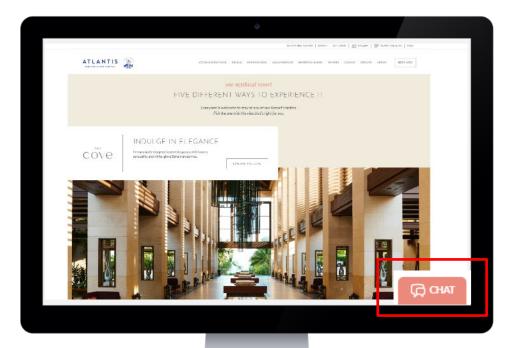

### **HOW IT WORKS**

 When users click on the Chat icon, it will expand into a chat interface, allowing them to input their inquiries and begin interacting with the Al-powered chatbot or click to chat with a live agent.