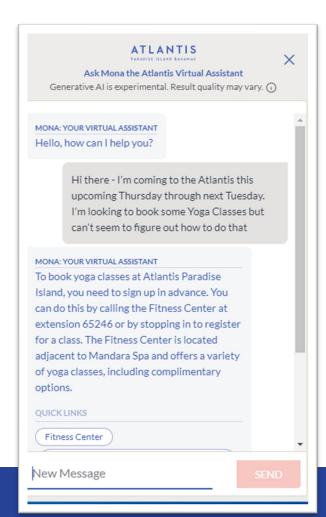

an inquiry, MONA uses AI and leverages advanced natural language processing models to understand the intent and context of the message.

 The API generates a response in real-time based on the inputs from our website.





### SWITCHING TO LIVE AGENT

- An option is provided to users to switch to a Live Agent for when they have a specific service or reservation question.
- The Live Agent is a system where guests can connect with a call center team member.



#### LEARNINGS

- Gave us a better understanding how AI systems like Google Bard or ChatGPT will be crawling our website and serving up content to their users. We are adjusting our content strategy accordingly.
- Al Bots crawl the website differently than SEO
- Context is everything



ATLANTIS





## SAMPLE QUESTIONS & RESPONSES







## SAMPLE QUESTIONS & RESPONSES



### ATLANTIS

#### Ask Mona the Atlantis Virtual Assistant

Generative AI is experimental. Result quality may vary. (1)

Do you have any celebrity restaurants?

#### MONA: YOUR VIRTUAL ASSISTANT

Atlantis Paradise Island features several celebrity chef restaurants that provide exceptional dining experiences. Notable options include:

Fish by José Andrés - This upscale seafood restaurant is known for its innovative dishes and stunning design.

Nobu - A renowned restaurant by chef Nobu Matsuhisa, offering exceptional sushi and Japanese-Peruvian fusion dishes.

Paranza - An Italian seafood restaurant led by Chef Michael White, focusing on regional Italian cuisine with a fresh seafood approach. Silan - A Mediterranean-inspired restaurant by Chef Alon Shay