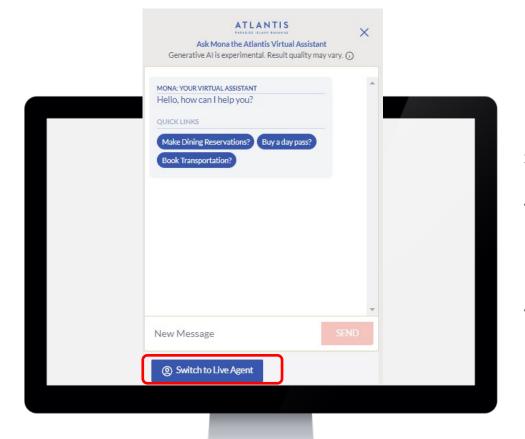

### SWITCHING TO LIVE AGENT

- An option is provided to users to switch to a Live Agent for when they have a specific service or reservation question.
- The Live Agent is a system where guests can connect with a call center team member.